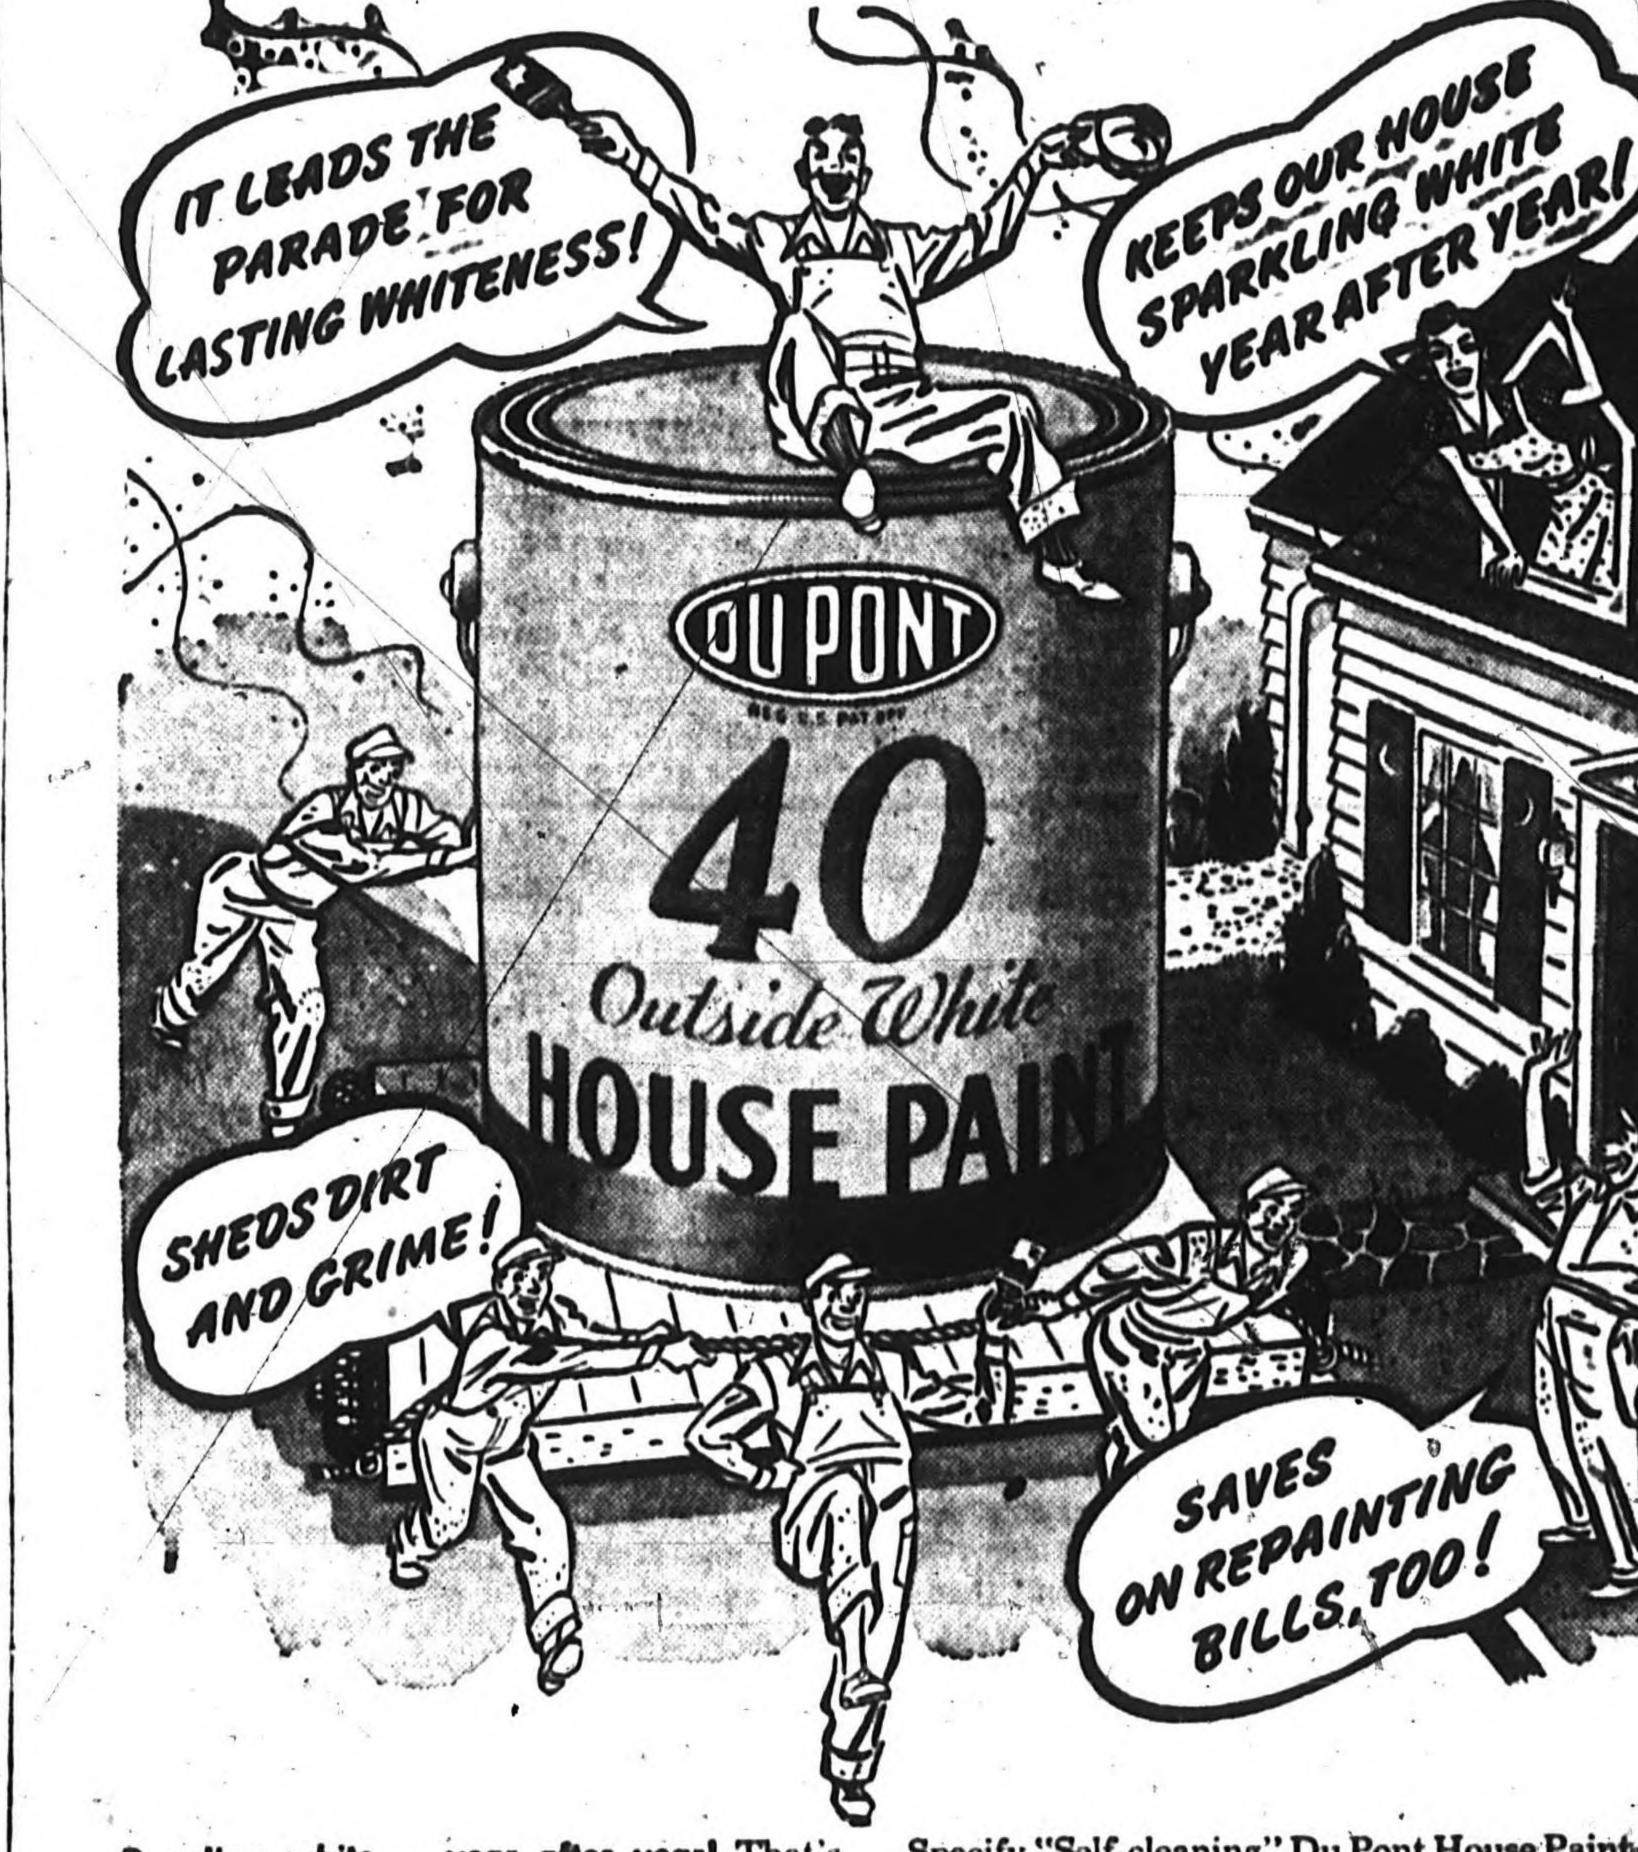

403 West Center Street

OPEN

9 A. M. to 9 P. M.

White at the start ... and it stays white!

dealer or painter will be glad to tell you how the "Self-cleaning" process works in your heavy rain! Normally, this "Self-cleaning" metal surfaces such as copper screening, may interfere with or delay this process. Treat your house to this long-lasting beauty.

Save the Surface and You Save All!

E. A. JOHNSON PAINT CO.

699 MAIN STREET

Save the surface and you save all!

Over Current

Budget Figure en Revised Sum Rep-

Watch South School

full just keeping abreast of school